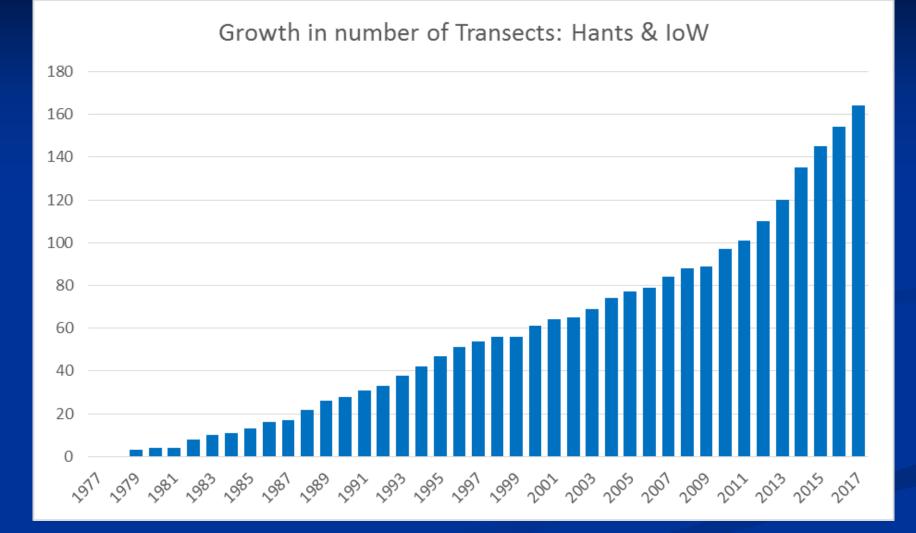

# Growth in Hants & IoW transect recording

## **Numbers of Transects:**

156 transects were walked in Hampshire & the Isle of Wight in 2017: Of these:

9 on the Isle of Wight.

31 managed by the New Forest group.

15 of the 156 transects were new or restarted: